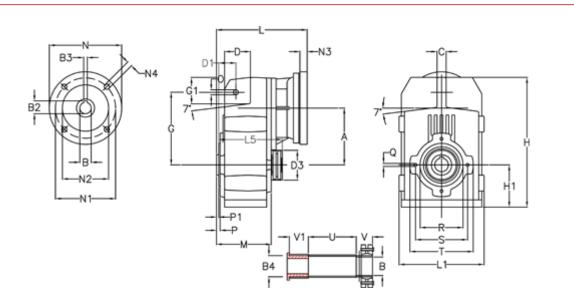

## **Measures**

| A = 125.00 | D1 = 40.0 | 15 = 182.0  | P1                                   | = 3.0   | V = 41  |
|------------|-----------|-------------|--------------------------------------|---------|---------|
| B = 30     | d3 = 83   | M = 120.0   | Q                                    | = M8x15 | V1 = 48 |
| B1 = 19    | G = 160   | N = 200     | R                                    | = 95    |         |
| B2 = 21.8  | G1 = 58.0 | N1 = 165    | S                                    | = 115   |         |
| B3 = 6     | H = 286.0 | N2 = 130    | Т                                    | = 140   |         |
| B4 = 30    | H1 = 92.5 | N4 = M10x20 | Tightening torque Nm adapter bushing | g = 6.0 |         |
| C = 20     | L = 217.0 | O = 11      | Tightening torque Nm shrink disc     | = 7.0   |         |
| D = 57.0   | L1 = 188  | P = 5.0     | U                                    | = 104.5 |         |
|            |           |             |                                      |         |         |